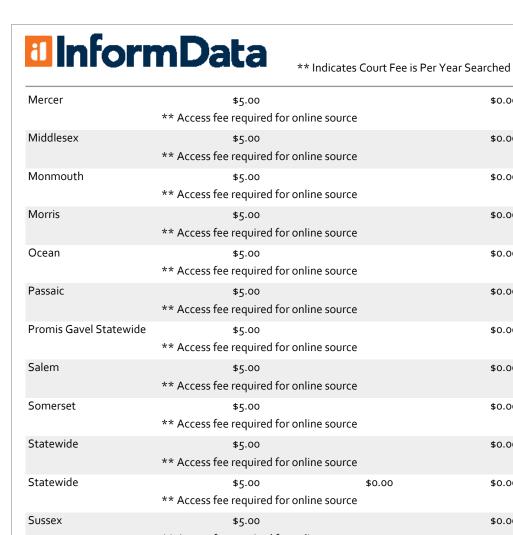

0.00               |                |    |
| Huntardan               | ·                                                  | 40.00                |                |    |
| Hunterdon               | \$5.00                                             | \$0.00               | -              |    |
| 1 C 1 C 1               | ** Access fee required for online source           |                      |                |    |
| Lower Court Search      | \$5.00                                             | \$0.00               | -              |    |
|                         | ** Access fee required for online source           |                      |                |    |
|                         |                                                    |                      | Date: 1/4/2024 | 29 |



|                                                     | IIData