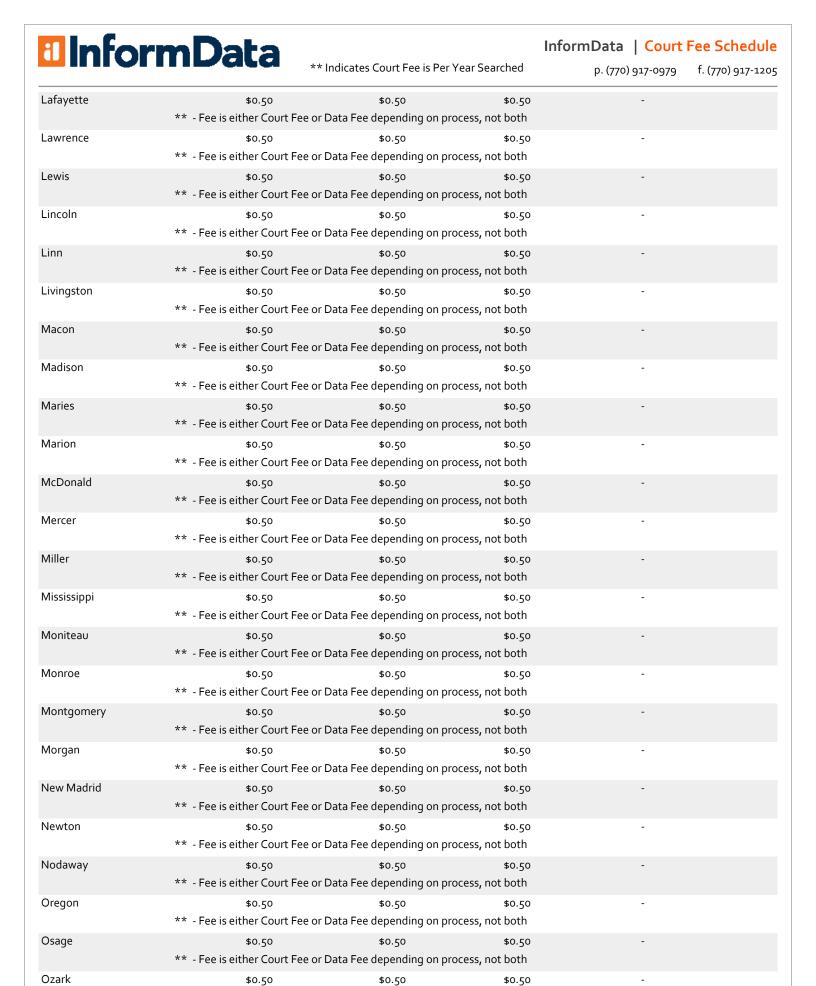

| <b>11</b> Infor | mData ** Indicates Court Foo is Bar Voor Soorshad                                                          | InformData   Court Fee Schedule     |
|-----------------|------------------------------------------------------------------------------------------------------------|-------------------------------------|
|                 | ** Indicates Court Fee is Per Year Searched                                                                | p. (770) 917-0979 f. (770) 917-1205 |
| Bates           | \$0.50 \$0.50 \$0.50                                                                                       | -                                   |
| Donton          | ** - Fee is either Court Fee or Data Fee depending on process, not both                                    |                                     |
| Benton          | \$0.50 \$0.50 \$0.50 \$0.50 \$0.50                                                                         | -                                   |
| Bollinger       | \$0.50 \$0.50 \$0.50 \$0.50                                                                                | -                                   |
| 3               | ** - Fee is either Court Fee or Data Fee depending on process, not both                                    |                                     |
| Boone           | \$0.50 \$0.50 \$0.50 \$0.50 \$0.50                                                                         | -                                   |
| Buchanan        | \$0.50 \$0.50 \$0.50 \$0.50  ** - Fee is either Court Fee or Data Fee depending on process, not both       | -                                   |
| Butler          | \$0.50 \$0.50 \$0.50                                                                                       | -                                   |
|                 | ** - Fee is either Court Fee or Data Fee depending on process, not both                                    |                                     |
| Caldwell        | \$0.50 \$0.50 \$0.50 \$0.50 \$0.50                                                                         | -                                   |
| Callaway        | \$0.50 \$0.50 \$0.50                                                                                       | -                                   |
|                 | ** - Fee is either Court Fee or Data Fee depending on process, not both                                    |                                     |
| Camden          | \$0.50 \$0.50 \$0.50 \$0.50 \$0.50 \$0.50                                                                  | -                                   |
| Cape Girardeau  | \$0.50 \$0.50 \$0.50                                                                                       | <del>-</del>                        |
|                 | ** - Fee is either Court Fee or Data Fee depending on process, not both                                    |                                     |
| Carroll         | \$0.50 \$0.50 \$0.50 \$0.50 \$0.50 ** - Fee is either Court Fee or Data Fee depending on process, not both | -                                   |
| Carter          | \$0.50 \$0.50 \$0.50                                                                                       | -                                   |
| Cass            | ** - Fee is either Court Fee or Data Fee depending on process, not both \$0.50 \$0.50 \$0.50               |                                     |
| Cd33            | \$0.50 \$0.50 \$0.50 \$0.50 \$0.50 ** - Fee is either Court Fee or Data Fee depending on process, not both | -                                   |
| Cedar           | \$0.50 \$0.50 \$0.50                                                                                       | -                                   |
|                 | ** - Fee is either Court Fee or Data Fee depending on process, not both                                    |                                     |
| Chariton        | \$0.50 \$0.50 \$0.50 \$0.50 \$0.50                                                                         | -                                   |
| Christian       | \$0.50 \$0.50 \$0.50                                                                                       | -                                   |
|                 | ** - Fee is either Court Fee or Data Fee depending on process, not both                                    |                                     |
| Clark           | \$0.50 \$0.50 \$0.50 \$0.50 \$0.50                                                                         | -                                   |
| Clay            | \$0.50 \$0.50 \$0.50                                                                                       | -                                   |
| ,               | ** - Fee is either Court Fee or Data Fee depending on process, not both                                    |                                     |
| Clinton         | \$0.50 \$0.50 \$0.50 \$0.50 \$0.50                                                                         | -                                   |
| Cole            | \$0.50 \$0.50 \$0.50                                                                                       | -                                   |
|                 | ** - Fee is either Court Fee or Data Fee depending on process, not both                                    |                                     |
| Cooper          | \$0.50 \$0.50 \$0.50 \$0.50 \$0.50                                                                         | -                                   |
| Crawford        | \$0.50 \$0.50 \$0.50  ** - Fee is either Court Fee or Data Fee depending on process, not both              | -                                   |
| Dade            | \$0.50 \$0.50 \$0.50                                                                                       | <u>-</u>                            |
|                 | ** - Fee is either Court Fee or Data Fee depending on process, not both                                    |                                     |
| Dallas          | \$0.50 \$0.50 \$0.50                                                                                       | -                                   |

Date: 1/4/2024

13

|           | ** Indicates Court Fee is Per Year Searched                                                                                                                          | p. (770) 917-0979 | f. (770) 917-120 <u>9</u> |
|-----------|----------------------------------------------------------------------------------------------------------------------------------------------------------------------|-------------------|---------------------------|
|           | ** - Fee is either Court Fee or Data Fee depending on process, not both                                                                                              |                   |                           |
| Daviess   | \$0.50 \$0.50 \$0.50 \$0.50  ** - Fee is either Court Fee or Data Fee depending on process, not both                                                                 | -                 |                           |
| DeKalb    | \$0.50 \$0.50 \$0.50 \$0.50  ** - Fee is either Court Fee or Data Fee depending on process, not both                                                                 | -                 |                           |
| Dent      | \$0.50 \$0.50 \$0.50 \$0.50  ** - Fee is either Court Fee or Data Fee depending on process, not both                                                                 | -                 |                           |
| Douglas   | \$0.50 \$0.50 \$0.50  ** - Fee is either Court Fee or Data Fee depending on process, not both                                                                        | -                 |                           |
| Dunklin   | \$0.50 \$0.50 \$0.50 \$0.50  ** - Fee is either Court Fee or Data Fee depending on process, not both                                                                 | -                 |                           |
| Franklin  | \$0.50 \$0.50 \$0.50                                                                                                                                                 | -                 |                           |
| Gasconade | ** - Fee is either Court Fee or Data Fee depending on process, not both  \$0.50 \$0.50 \$0.50                                                                        | -                 |                           |
| Gentry    | ** - Fee is either Court Fee or Data Fee depending on process, not both \$0.50 \$0.50 \$0.50                                                                         | -                 |                           |
| Greene    | ** - Fee is either Court Fee or Data Fee depending on process, not both \$0.50 \$0.50 \$0.50                                                                         | -                 |                           |
| Grundy    | ** - Fee is either Court Fee or Data Fee depending on process, not both \$0.50 \$0.50 \$0.50                                                                         | -                 |                           |
|           | ** - Fee is either Court Fee or Data Fee depending on process, not both                                                                                              |                   |                           |
| Harrison  | \$0.50 \$0.50 \$0.50 \$0.50  ** - Fee is either Court Fee or Data Fee depending on process, not both                                                                 | -                 |                           |
| Henry     | \$0.50 \$0.50 \$0.50 \$0.50 \$0.50 \$0.50                                                                                                                            | -                 |                           |
| Hickory   | \$0.50 \$0.50 \$0.50 \$0.50  ** - Fee is either Court Fee or Data Fee depending on process, not both                                                                 | -                 |                           |
| Holt      | \$0.50 \$0.50 \$0.50 \$0.50  ** - Fee is either Court Fee or Data Fee depending on process, not both                                                                 | -                 |                           |
| Howard    | \$0.50 \$0.50 \$0.50 \$0.50  ** - Fee is either Court Fee or Data Fee depending on process, not both                                                                 | -                 |                           |
| Howell    | \$0.50 \$0.50 \$0.50 \$0.50  ** - Fee is either Court Fee or Data Fee depending on process, not both                                                                 | -                 |                           |
| Iron      | \$0.50 \$0.50 \$0.50  ** - Fee is either Court Fee or Data Fee depending on process, not both                                                                        | -                 |                           |
| Jackson   | \$0.50 \$0.50 \$0.50 \$0.50  ** - Fee is either Court Fee or Data Fee depending on process, not both                                                                 | -                 |                           |
| Jasper    | \$0.50 \$0.50 \$0.50 \$0.50 \$0.50 \$0.50                                                                                                                            | -                 |                           |
| Jefferson | \$0.50 \$0.50 \$0.50                                                                                                                                                 | -                 |                           |
| Johnson   | ** - Fee is either Court Fee or Data Fee depending on process, not both  \$0.50 \$0.50 \$0.50  ** Fee is either Court Fee or Data Fee depending on process, not both | -                 |                           |
| Knox      | ** - Fee is either Court Fee or Data Fee depending on process, not both  \$0.50 \$0.50 \$0.50                                                                        | -                 |                           |
| Laclede   | ** - Fee is either Court Fee or Data Fee depending on process, not both \$0.50 \$0.50 \$0.50                                                                         | -                 |                           |
|           | ** - Fee is either Court Fee or Data Fee depending on process, not both                                                                                              |                   |                           |