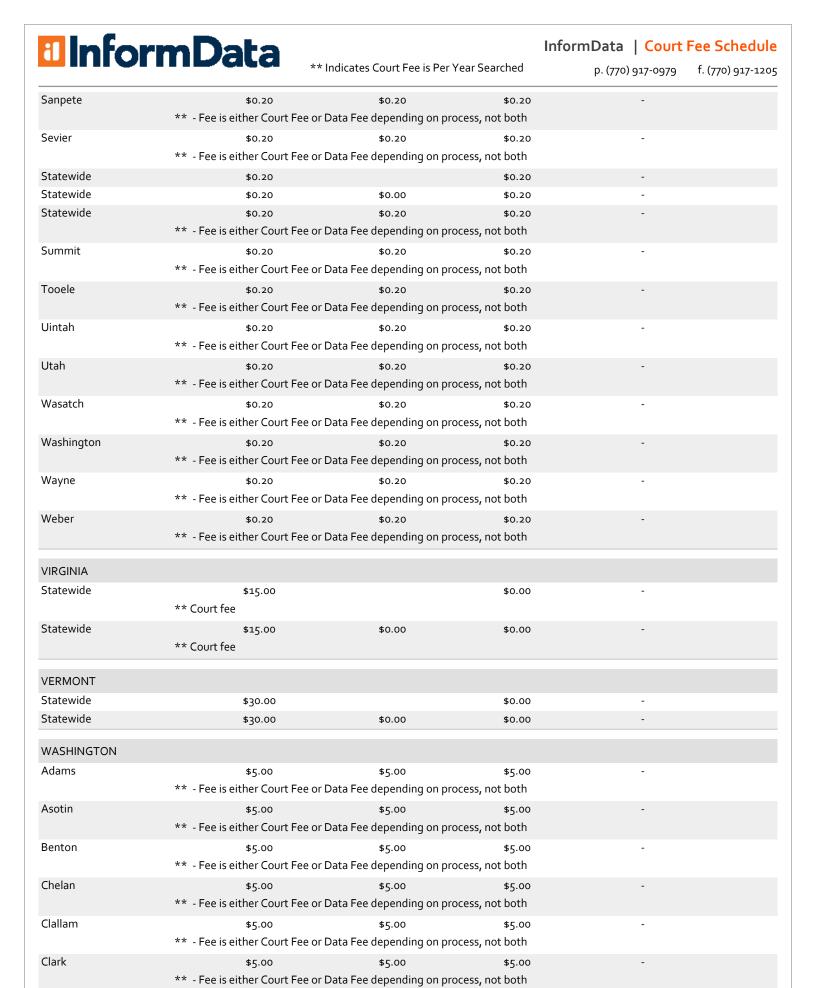

Fee or Data Fee depending on process, not both Juab \$0.20 \$0.20 \$0.20 \*\* - Fee is either Court Fee or Data Fee depending on process, not both Kane \$0.20 \$0.20 \*\* - Fee is either Court Fee or Data Fee depending on process, not both Millard \$0.20 \$0.20 \$0.20 \*\* - Fee is either Court Fee or Data Fee depending on process, not both Morgan \$0.20 \$0.20 \$0.20 \*\* - Fee is either Court Fee or Data Fee depending on process, not both Piute \$0.20 \$0.20 \*\* - Fee is either Court Fee or Data Fee depending on process, not both Rich \$0.20 \*\* - Fee is either Court Fee or Data Fee depending on process, not both Salt Lake \$0.20 \*\* - Fee is either Court Fee or Data Fee depending on process, not both San Juan \*\* - Fee is either Court Fee or Data Fee depending on process, not both



| <b>Alnfor</b> | mData ** Indicator Court Foo is Bor Voor Soarchod                                                   | InformData   Court Fee Schedule     |
|---------------|-----------------------------------------------------------------------------------------------------|-------------------------------------|
|               | ** Indicates Court Fee is Per Year Searched                                                         | p. (770) 917-0979 f. (770) 917-1205 |
| Columbia      | \$5.00 \$5.00 \$5.00                                                                                | -                                   |
| Cowlitz       | ** - Fee is either Court Fee or Data Fee depending on process, not both<br>\$5.00 \$5.00 \$5.00     |                                     |
| COWIIC